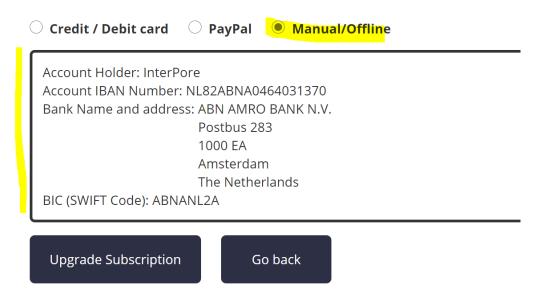

For PayPal payment: Login to your PayPal account and Complete payment fields

For Manual/Offline payment: Make a bank transfer with the bank information provided