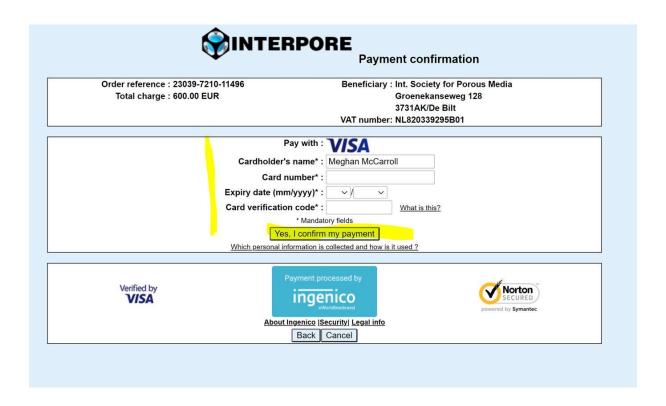

Step 2: From the Upgrade page, choose your renewal type and at the bottom choose payment method:

For Credit Card payment: From the payment page, you will choose either Visa or Mastercard

For Credit Card payment: Complete payment fields