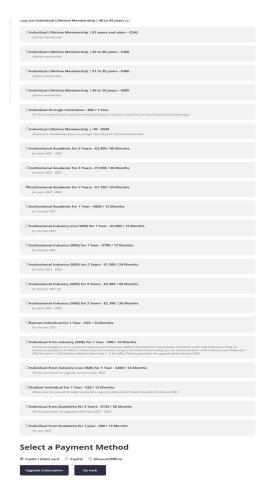

Step 2: From the Upgrade page, choose your renewal type and at the bottom choose payment method:

For Credit Card payment: From the payment page, you will choose either Visa or Mastercard

For Credit Card payment: Complete payment fields

## Select a Payment Method