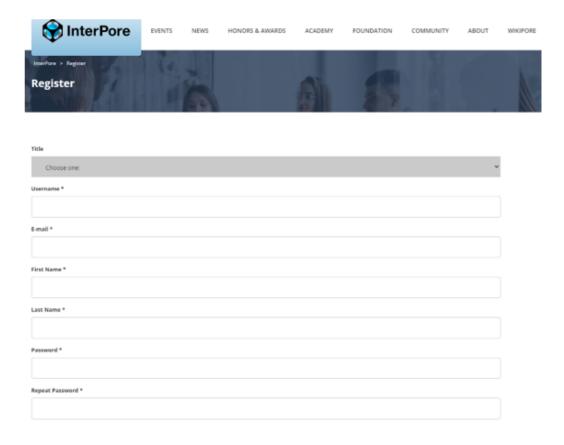

## How to create a new user account

Step 1: Navigate to the **My Interpore** page via the link at top or the various places we have on our website.

Step 2: Click on Register

## Step 3: Fill out the Registration information