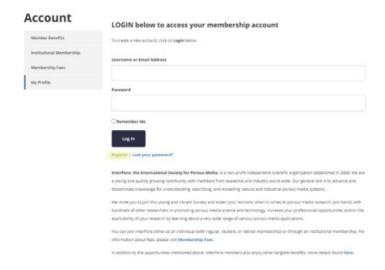

## Individual Membership Renewal/Upgrade Payment Instructions

Step 1: login to your account on Interpore.org. Then from your profile section choose **Upgrade** 

| Account                  | LOGIN below to                                                                                                                                                                                                                                                                                                                                                                                                                                                                                                  | access you                   | ır membersh          | ip account            |  |
|--------------------------|-----------------------------------------------------------------------------------------------------------------------------------------------------------------------------------------------------------------------------------------------------------------------------------------------------------------------------------------------------------------------------------------------------------------------------------------------------------------------------------------------------------------|------------------------------|----------------------|-----------------------|--|
| Member Benefits          | To create a new account, click on <i>Login</i> below.                                                                                                                                                                                                                                                                                                                                                                                                                                                           |                              |                      |                       |  |
| Institutional Membership |                                                                                                                                                                                                                                                                                                                                                                                                                                                                                                                 |                              |                      |                       |  |
| Membership Fees          | Subscriptions                                                                                                                                                                                                                                                                                                                                                                                                                                                                                                   | Edit Profile                 | Payments             | Logout                |  |
| My Profile               | Subscription Plan                                                                                                                                                                                                                                                                                                                                                                                                                                                                                               | Indivi                       | dual Lifetime Member | ship   40 to 45 years |  |
| Springer discount        | Status                                                                                                                                                                                                                                                                                                                                                                                                                                                                                                          | Active                       | i                    |                       |  |
| Galleries                | Start Date                                                                                                                                                                                                                                                                                                                                                                                                                                                                                                      | Start Date December 23, 2020 |                      |                       |  |
| Online Courses           | Expiration Date                                                                                                                                                                                                                                                                                                                                                                                                                                                                                                 | Unlin                        | Unlimited            |                       |  |
|                          | Actions                                                                                                                                                                                                                                                                                                                                                                                                                                                                                                         | Upgr                         | ade Cancel Abando    | n                     |  |
| Event Registration       |                                                                                                                                                                                                                                                                                                                                                                                                                                                                                                                 |                              |                      |                       |  |
| Submit A Job Opening     | InterPore, the International Society for Porous Media, is a non-profit independent scientific organization established in 2008. W a young and quickly growing community with members from academia and industry word-wide. Our general aim is to advance and disseminate knowledge for understanding, describing, and modelling natural and industrial porous media systems.  We invite you to join this young and vibrant Society and widen your horizons when it comes to porous media research. Join hands y |                              |                      |                       |  |
| Submit Wikipore Article  |                                                                                                                                                                                                                                                                                                                                                                                                                                                                                                                 |                              |                      |                       |  |
|                          |                                                                                                                                                                                                                                                                                                                                                                                                                                                                                                                 |                              |                      |                       |  |