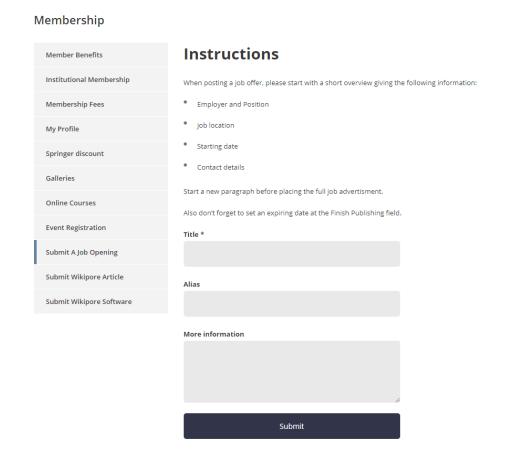

Step 2: Fill out the Job Form with the information of your Job Opening

Step 3: Our Admin-Team will receive a notification about your Job Opening. Afterwards our Admin-Team will check if everything is within order and after approval put your Job Opening online