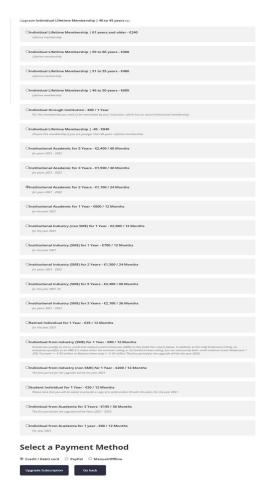

Step 2: From the Upgrade page, choose your renewal type and at the bottom choose payment method:

For Credit Card payment: From the payment page, you will choose either Visa or Mastercard

For Credit Card payment: Complete payment fields

## **Select a Payment Method**