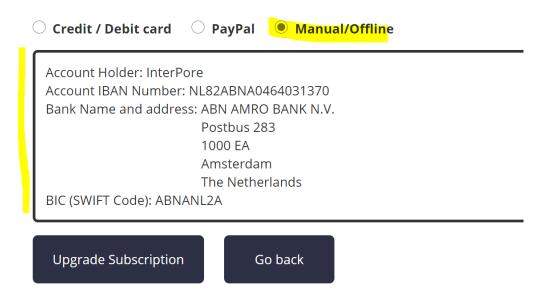

For PayPal payment: Login to your PayPal account and Complete payment fields

For Manual/Offline payment: Make a bank transfer with the bank information provided