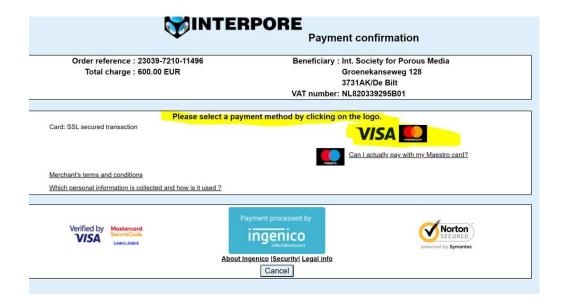

Step 2: From the Upgrade page, choose your renewal type and at the bottom choose payment method:

For Credit Card payment: From the payment page, you will choose either Visa or Mastercard

For Credit Card payment: Complete payment fields