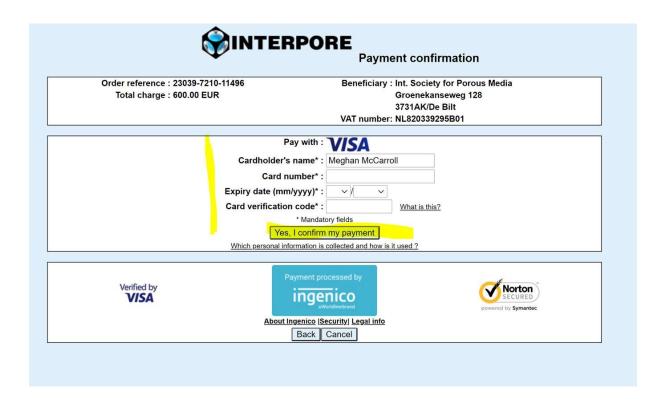

Step 2: From the Upgrade page, choose your renewal type and at the bottom choose payment method:

For Credit Card payment: From the payment page, you will choose either Visa or Mastercard

For Credit Card payment: Complete payment fields