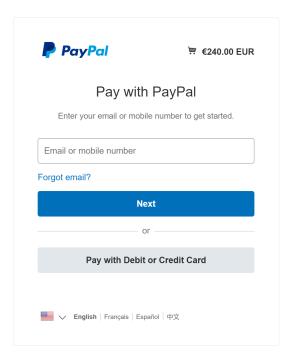

For PayPal payment: Login to your PayPal account and Complete payment fields

For Manual/Offline payment: Make a bank transfer with the bank information provided